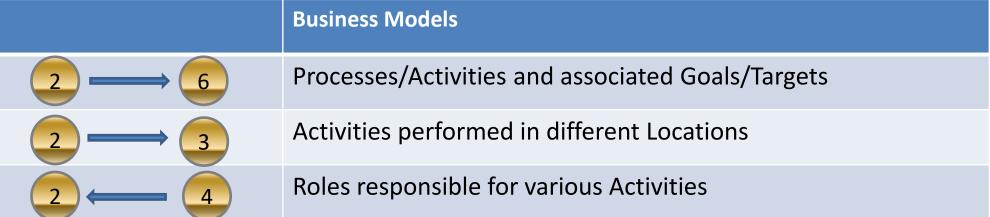

|                   | System Models                                                 |
|-------------------|---------------------------------------------------------------|
| 2 6               | Relationship between Business Rules and Applications          |
| <u>1</u> <u>2</u> | Relationships between Applications and Data processed by them |
| 2 4               | Relationship between User Interfaces and Apps                 |