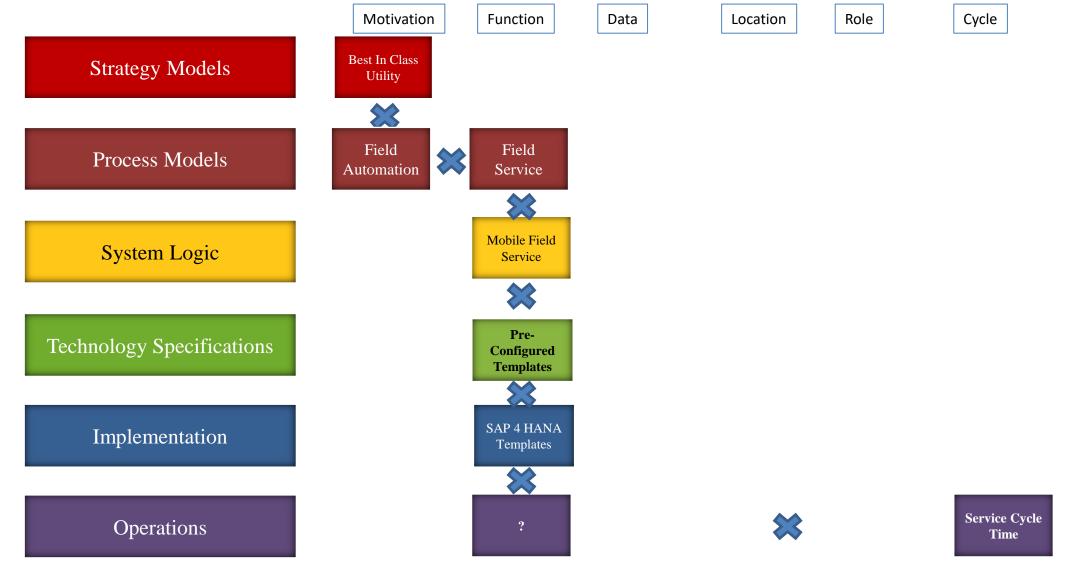

| Usability               | Currency Internationalisation     |
|                               | Security                | Identity & Access Management      |
|                               | Portability             | Platform Independence             |
|                               | Extensibility           | Modularity                        |
| Network                       | Interoperability        | Standardisation                   |
| SoA Components                | Workload                |                                   |
| Web Server                    | Security                | Identity & Access Management      |

#### Architecture Assessment - Dependencies across IT Architecture



#### Best In Class Utility: Gaps in Enterprise Architecture





## **Fasttrack Architecture Ratings Process**



#### Contact

Krish S. Ayyar

Managing Partner – ANZ & APAC,
ICMG International
Sydney, Australia
Mob: +61407897133

Ph: +612 82033429