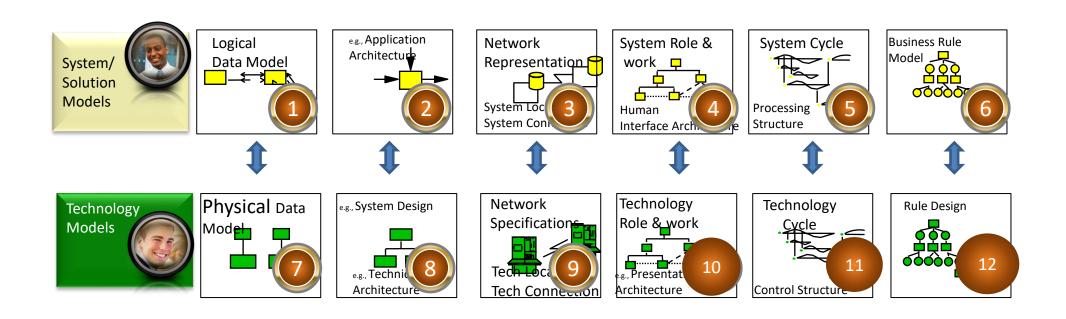

|                   | System Models                                                 |
|-------------------|---------------------------------------------------------------|
| 2 6               | Relationship between Business Rules and Applications          |
| <u>1</u> <u>2</u> | Relationships between Applications and Data processed by them |
| 2 4               | Relationship between User Interfaces and Apps                 |